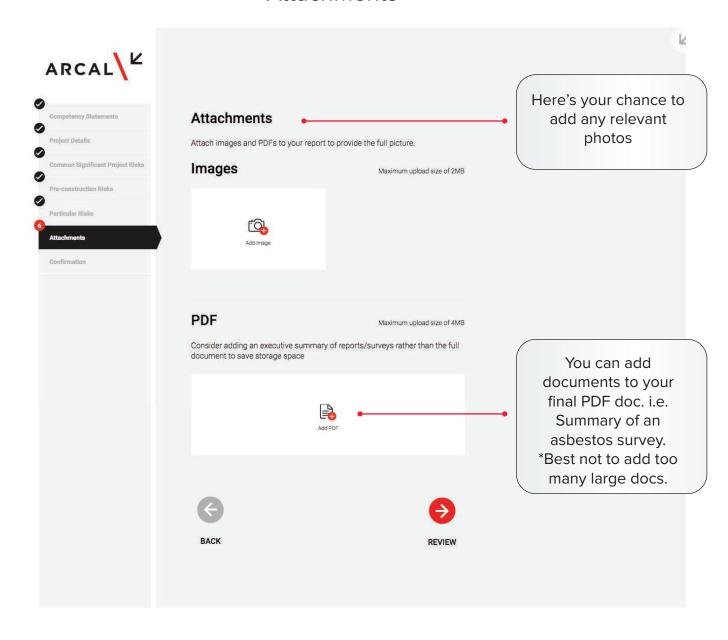

EX

| Registration                       | Page 3 & 4 |
|------------------------------------|------------|
| Project Details                    | Page 5     |
| Common Significant Project Details | Page 6     |
| Pre-Construction Risks             | Page 7     |
| Maintenance Risks                  | Page 8     |
| Particular Risks                   | Page 9     |
| Attachments                        | Page 10    |
| Confirmation                       | Page 11    |



# Registration





# Registration

#### Enter your card details



Input your details.

You'll be charged monthly and can cancel anytime.





# **Project Details**





# Common Significant Project Risks





#### **Pre-Construction Risks**





#### Maintenance Risks





#### Particular Risks





#### **Attachments**





# Confirmation







# ARCAL\

email: info@arcal.co.uk Website: www.Arcal.co.uk